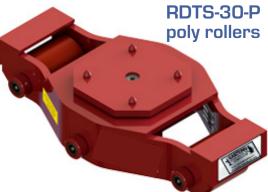

## TILT / SWIVEL DOLLIES WITH POLY ROLLERS

| Part#     | Capacity<br>Tons | Length<br>in. | Width<br>in. | Height<br>in. | Weight Lbs. |
|-----------|------------------|---------------|--------------|---------------|-------------|
| RDTS-40-P | 3                | 12-1/2"       | 10-1/2"      | 4-5/8"        | 39          |
| RDTS-8-P  | 4                | 19-1/4"       | 10-1/2"      | 4-3/4"        | 52          |
| RDTS-20-P | 10               | 19-1/2"       | 11"          | 4-3/4"        | 64          |
| RDTS-30-P | 10               | 19-1/2"       | 11"          | 4-3/4"        | 64          |