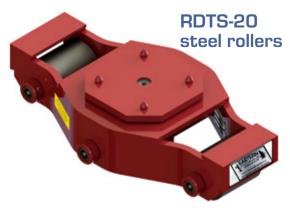

## TILT / SWIVEL DOLLIES WITH STEEL ROLLERS

| Part#   | Capacity<br>Tons | Length in. | Width in. | Height in. | Weight<br>Lbs. |
|---------|------------------|------------|-----------|------------|----------------|
|         |                  |            |           |            |                |
| RDTS-40 | 3                | 12-1/2"    | 10-1/2"   | 4-5/8"     | 45             |
| RDTS-8  | 4                | 19-1/4"    | 10-1/2"   | 4-3/4"     | 66             |
| RDTS-20 | 10               | 19-1/2"    | 11"       | 4-3/4"     | 78             |
| RDTS-30 | 15               | 19-1/2"    | 11"       | 4-3/4"     | 78             |