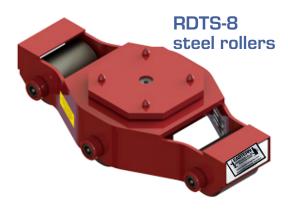

## TILT / SWIVEL DOLLIES WITH STEEL ROLLERS

| Part#   | Capacity<br>Tons | Length in. | Width in. | Height in. | Weight<br>Lbs. |
|---------|------------------|------------|-----------|------------|----------------|
|         |                  |            |           |            |                |
| RDTS-40 | 3                | 12-1/2"    | 10-1/2"   | 4-5/8"     | 45             |
| RDTS-8  | 4                | 19-1/4"    | 10-1/2"   | 4-3/4"     | 66             |
| RDTS-20 | 10               | 19-1/2"    | 11"       | 4-3/4"     | 78             |
| RDTS-30 | 15               | 19-1/2"    | 11"       | 4-3/4"     | 78             |