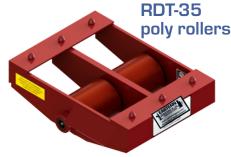

## TILT / RIGID DOLLIES WITH POLY ROLLERS

| Part#    | Capacity<br>Tons | Length<br>in. | Width<br>in. | Height<br>in. | Weight Lbs. |
|----------|------------------|---------------|--------------|---------------|-------------|
| RDT-3-P  | 1.5              | 9-1/2"        | 6"           | 3-7/8"        | 12          |
| RDT-35-P | 3                | 12-1/2"       | 10-1/2"      | 3-7/8"        | 29          |
| RDT-8-P  | 4                | 19-1/4"       | 10-1/2"      | 4"            | 41          |
| RDT-20-P | 10               | 19-1/2"       | 11"          | 4-1/8"        | 56          |
| RDT-30-P | 10               | 19-1/2"       | 11"          | 4-1/8"        | 56          |

Riggers dollies are available with steel or poly rollers. Poly rollers are only recommended for moving on floors that require protection. Riggers dollies can also be customized for any special application.