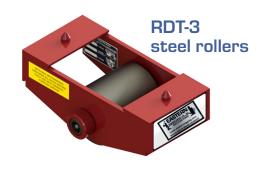

## TILT / RIGID DOLLIES WITH STEEL ROLLERS

| Part#  | Capacity<br>Tons | Length<br>in. | Width in. | Height in. | Weight Lbs. |
|--------|------------------|---------------|-----------|------------|-------------|
| RDT-3  | 1.5              | 9-1/2"        | 6"        | 3-7/8"     | 15          |
| RDT-35 | 3                | 12-1/2"       | 10-1/2"   | 3-7/8"     | 35          |
| RDT-8  | 4                | 19-1/4"       | 10-1/2"   | 4"         | 55          |
| RDT-20 | 10               | 19-1/2"       | 11"       | 4-1/8"     | 70          |
| RDT-30 | 15               | 19-1/2"       | 11"       | 4-1/8"     | 70          |

Riggers dollies are available with steel or poly rollers. Poly rollers are only recommended for moving on floors that require protection. Riggers dollies can also be customized for any special application.