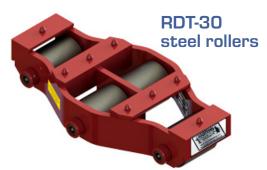

## TILT / RIGID DOLLIES WITH STEEL ROLLERS

| Part#  | Capacity<br>Tons | Length<br>in. | Width in. | Height in. | Weight Lbs. |
|--------|------------------|---------------|-----------|------------|-------------|
| RDT-3  | 1.5              | 9-1/2"        | 6"        | 3-7/8"     | 15          |
| RDT-35 | 3                | 12-1/2"       | 10-1/2"   | 3-7/8"     | 35          |
| RDT-8  | 4                | 19-1/4"       | 10-1/2"   | 4"         | 55          |
| RDT-20 | 10               | 19-1/2"       | 11"       | 4-1/8"     | 70          |
| RDT-30 | 15               | 19-1/2"       | 11"       | 4-1/8"     | 70          |

Riggers dollies are available with steel or poly rollers. Poly rollers are only recommended for moving on floors that require protection. Riggers dollies can also be customized for any special application.