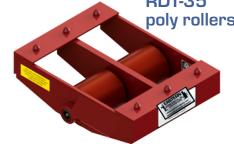

## TILT / RIGID DOLLIES WITH POLY ROLLERS

| Part#    | Capacity<br>Tons | Length<br>in. | Width<br>in. | Height<br>in. | Weight Lbs. |
|----------|------------------|---------------|--------------|---------------|-------------|
| RDT-3-P  | 1.5              | 9-1/2"        | 6"           | 3-7/8"        | 12          |
| RDT-35-P | 3                | 12-1/2"       | 10-1/2"      | 3-7/8"        | 29          |
| RDT-8-P  | 4                | 19-1/4"       | 10-1/2"      | 4"            | 41          |
| RDT-20-P | 10               | 19-1/2"       | 11"          | 4-1/8"        | 56          |
| RDT-30-P | 10               | 19-1/2"       | 11"          | 4-1/8"        | 56          |

Riggers dollies are available with steel or poly rollers. Poly rollers are only recommended for moving on floors that require protection. Riggers dollies can also be customized for any special application.