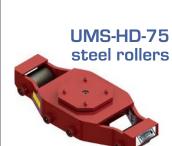

| Model                  | Capacity  | Length     | Width      | Height    | Weight   |
|------------------------|-----------|------------|------------|-----------|----------|
| NON TILT TYPE - Swivel |           |            |            | Stee      | Rollers  |
| UMS-HD-15              | 7.5 Tons  | 23-1/2 in. | 10-1/2 in. | 4-3/4 in. | 95 lbs.  |
| UMS-HD-50              | 25 Tons   | 23-3/4 in. | 11 in.     | 4-3/4 in. | 112 lbs. |
| UMS-HD-75              | 37.5 Tons | 23-3/4 in. | 11 in.     | 4-3/4 in. | 112 lbs. |