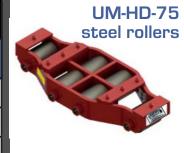

## **Dollies Riggers Dollies**

| Model                 | Capacity  | Length     | Width      | Height        | Weight  |
|-----------------------|-----------|------------|------------|---------------|---------|
| NON TILT TYPE - Rigid |           |            |            | Steel Rollers |         |
| UM-HD-15              | 7.5 Tons  | 23-1/2 in. | 10-1/2 in. | 4 in.         | 81 lbs. |
| UM-HD-50              | 25 Tons   | 23-3/4 in. | 11 in.     | 4-1/8 in.     | 97 lbs. |
| UM-HD-75              | 37.5 Tons | 23-3/4 in. | 11 in.     | 4-1/8 in.     | 97 lbs. |