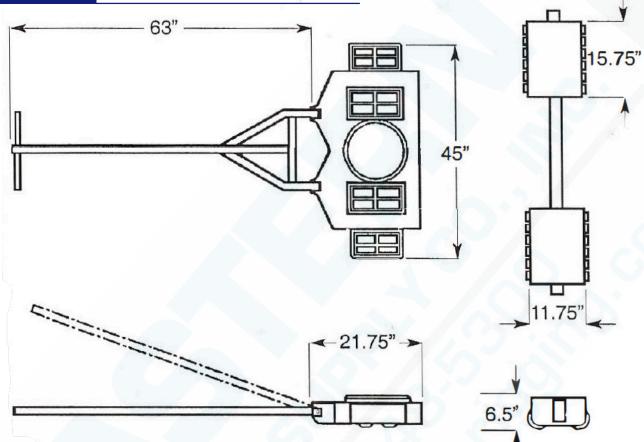

## ER84 Specifications & Dimensions

### **STEERING DOLLY**

| Maximum Capacity (lbs)84,000Height (in)6.5"Swivel Diameter (in)12.75"Weight (assembled)330 lbsNumber Of Wheels24 |                        |         |
|------------------------------------------------------------------------------------------------------------------|------------------------|---------|
| Swivel Diameter (in)12.75"Weight (assembled)330 lbs                                                              | Maximum Capacity (lbs) | 84,000  |
| Weight (assembled) 330 lbs                                                                                       | Height (in)            | 6.5"    |
|                                                                                                                  | Swivel Diameter (in)   | 12.75"  |
| Number Of Wheels 24                                                                                              | Weight (assembled)     | 330 lbs |
|                                                                                                                  | Number Of Wheels       | 24      |

### **REAR DOLLIES**

| Maximum Capacity (lbs) | 42,000          |
|------------------------|-----------------|
| Height (in)            | 6.5"            |
| Top Size (in)          | 15.75" x 11.75" |
| Weight (ea)            | 95 lbs          |
| Number Of Wheels ea.   | 12              |

| Steering Handle Length | 64"      |
|------------------------|----------|
| Weight                 | 31 lbs.  |
| Alignment Bar Length   | 64"      |
| Weight                 | 20 lbs.  |
| Total System Weight    | 585 lbs. |